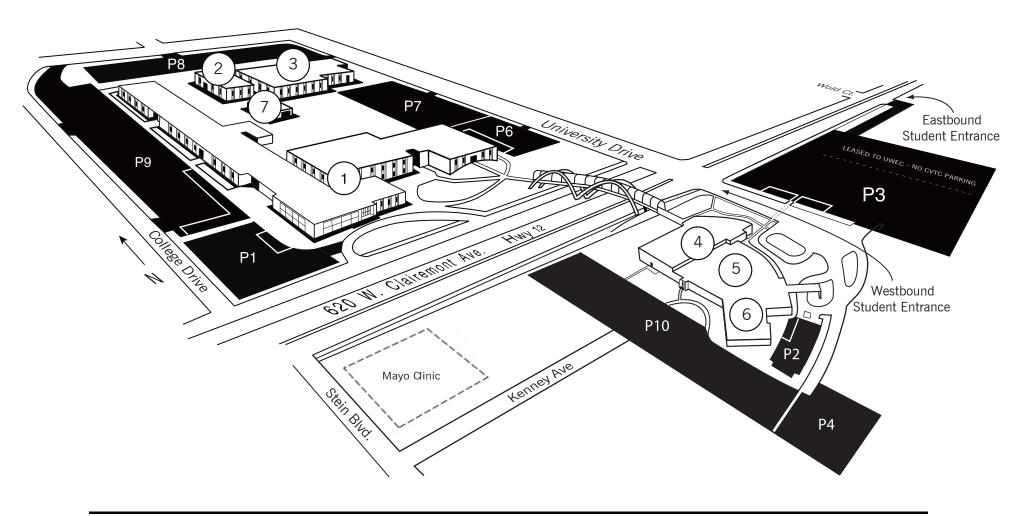

## **Clairemont Campus**

**Business Education Center** • 620 W. Clairemont Ave., Eau Claire, WI 54701 **Health Education Center** • 615 W. Clairemont Ave., Eau Claire, WI 54701

P1 RCU Visitor Lot &

P2 Patient/Visitor Parking (S)

P3 Student &

P4 Student

P6 30-Minute Lot &

P7 Pay-Per-Hour Lot

P8 Leased by UWEC (no CVTC parking)

P9 Employee &

P10 Employee (S)

## 1 Business Education Center

2 West Annex

3 East Annex

BUILDINGS

4 Health Education Center

5 Dental Clinic

6 Prevea Health

7 Warehouse

The College reserves the right to post and apply further restriction. CVTC does not enforce parking in UWEC leased areas. Parking in these areas without a UWEC permit may result in citation from UWEC Parking Enforcement.